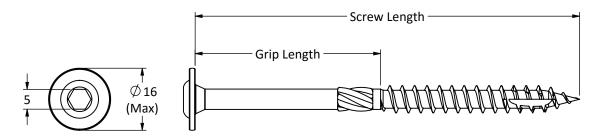

## **Product Data Sheet**

Type 17 Washer Head iHEX Self Drilling Timber Construction Screw

## TYKOTE® / AS3566 INTERNAL HEX DRIVE / C1022 HARDENED

Finish: TYKOTE® is a high performance coating, specially formulated for resisting treated pine chemicals.

Application: Connecting heavy duty treated timber to timber.