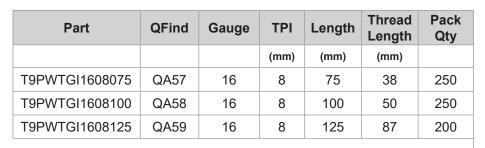

| Part           | Length | Grip Length |
|----------------|--------|-------------|
|                | (mm)   | (mm)        |
| T9PWTGI1608075 | 75     | 37          |
| T9PWTGI1608100 | 100    | 50          |
| T9PWTGI1608125 | 125    | 63          |