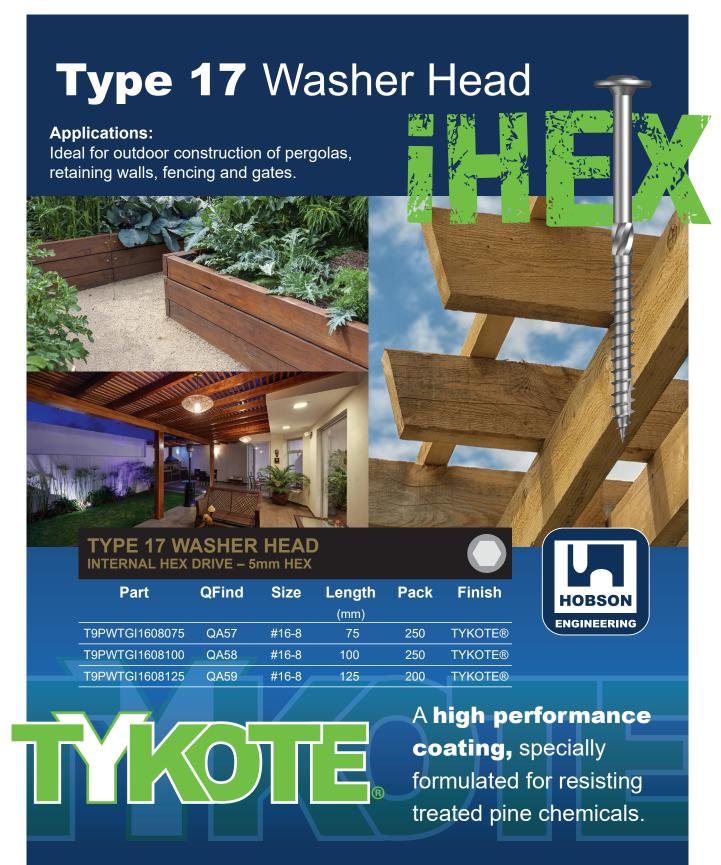

## **Product Data Sheet**

Type 17 Washer Head iHEX Self Drilling Timber Construction Screw

## TYKOTE® / AS3566 INTERNAL HEX DRIVE / C1022 HARDENED

Finish: TYKOTE® is a high performance coating, specially formulated for resisting treated pine chemicals.

Application: Connecting heavy duty treated timber to timber.