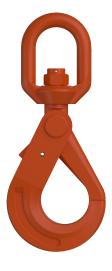

## **Grade 100 Swivel Safety Hook**

Safety hook locks while swivel action assists with aligning the load prior to lifting.

## **Features**

- · Conforms to AS 3776
- 100% magnaflux crack detection
- · 360° swivel motion
- Safety hook prevents components from releasing when being lifted

| Part         | QFind | Size | WLL     | BL      | Dimensions |           |           |           |           |           |           |
|--------------|-------|------|---------|---------|------------|-----------|-----------|-----------|-----------|-----------|-----------|
|              |       | (mm) | (tonne) | (tonne) | A<br>(mm)  | B<br>(mm) | C<br>(mm) | D<br>(mm) | K<br>(mm) | H<br>(mm) | L<br>(mm) |
| ULHK10PSS-06 | HSS6  | 6    | 1.4     | 5.6     | 23.0       | 27.0      | 32.5      | 11.5      | 152.5     | 20.0      | 184.0     |
| ULHK10PSS-08 | HSS8  | 8    | 2.5     | 10.0    | 27.5       | 35.0      | 36.0      | 13.0      | 188.0     | 25.0      | 226.0     |
| ULHK10PSS-10 | HSS10 | 10   | 4.0     | 16.0    | 33.0       | 43.0      | 42.0      | 15.5      | 225.5     | 28.0      | 269.0     |
| ULHK10PSS-13 | HSS13 | 13   | 6.7     | 26.8    | 39.0       | 51.5      | 50.0      | 17.0      | 270.0     | 40.0      | 327.0     |
| ULHK10PSS-16 | HSS16 | 16   | 10.0    | 40.0    | 56.0       | 59.0      | 70.0      | 21.5      | 342.0     | 49.5      | 413.0     |