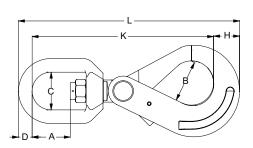

## **Features**

- · Conforms to AS 3776
- 100% magnaflux crack detection
- · 360° swivel motion
- Safety hook prevents components from releasing when being lifted

| Part         | QFind | Size | WLL     | BL      | Dimensions |           |           |           |           |           |           |
|--------------|-------|------|---------|---------|------------|-----------|-----------|-----------|-----------|-----------|-----------|
|              |       | (mm) | (tonne) | (tonne) | A<br>(mm)  | B<br>(mm) | C<br>(mm) | D<br>(mm) | K<br>(mm) | H<br>(mm) | L<br>(mm) |
| ULHK10PSS-06 | HSS6  | 6    | 1.4     | 5.6     | 23.0       | 27.0      | 32.5      | 11.5      | 152.5     | 20.0      | 184.0     |
| ULHK10PSS-08 | HSS8  | 8    | 2.5     | 10.0    | 27.5       | 35.0      | 36.0      | 13.0      | 188.0     | 25.0      | 226.0     |
| ULHK10PSS-10 | HSS10 | 10   | 4.0     | 16.0    | 33.0       | 43.0      | 42.0      | 15.5      | 225.5     | 28.0      | 269.0     |
| ULHK10PSS-13 | HSS13 | 13   | 6.7     | 26.8    | 39.0       | 51.5      | 50.0      | 17.0      | 270.0     | 40.0      | 327.0     |
| ULHK10PSS-16 | HSS16 | 16   | 10.0    | 40.0    | 56.0       | 59.0      | 70.0      | 21.5      | 342.0     | 49.5      | 413.0     |