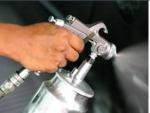

## **Applications**

- Soldering
- Welding and grinding
- Sanding and dusty environments
- Medical and chemical environments

| Product Specifications |                                            |         |            |               |
|------------------------|--------------------------------------------|---------|------------|---------------|
| Product Code           | Description                                | Box Qty | Carton Qty | Barcode       |
| RES504                 | P2 Moulded Respirator with Valve - Box     | 10      | 12         | 9342971003378 |
| RES504C-3              | P2 Moulded Respirator with Valve - Blister | 3       | 24         | 9342971004689 |