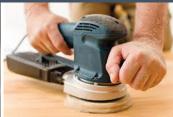

## **Applications**

- Soldering
- Welding and grinding
- Sanding and dusty environments
- Medical and chemical environments

| Product Specifications |                                            |         |            |               |
|------------------------|--------------------------------------------|---------|------------|---------------|
| Product Code           | Description                                | Box Qty | Carton Qty | Barcode       |
| RES504                 | P2 Moulded Respirator with Valve - Box     | 10      | 12         | 9342971003378 |
| RES504C-3              | P2 Moulded Respirator with Valve - Blister | 3       | 24         | 9342971004689 |