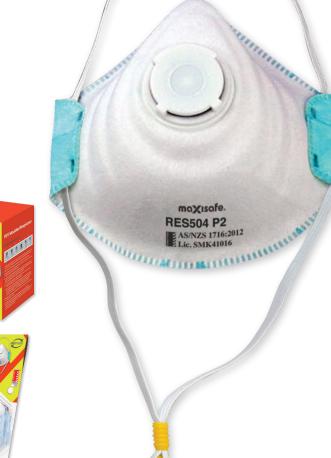

## P2 Moulded Respirator with Valve

**RES504** 

## **Features and Benefits**

- P2 Pre-moulded respirator fits a wide variety of face profiles
- Exhalation valve provides increased air flow and comfort
- P2 rating offers protection against mechanically and thermally generated
- Pre-formed nose-bridge minimizes the risk of leaks
- Twin straps offer firm comfortable fit
- Suitable for medical, soldering, welding, grinding, sanding and dusty
- Certified to AS/NZS 1716

## **Applications**

- Soldering
- Welding and grinding
- Sanding and dusty environments
- Medical and chemical environments

| Product Specifications |                                            |         |            |               |
|------------------------|--------------------------------------------|---------|------------|---------------|
| Product Code           | Description                                | Box Qty | Carton Qty | Barcode       |
| RES504                 | P2 Moulded Respirator with Valve - Box     | 10      | 12         | 9342971003378 |
| RES504C-3              | P2 Moulded Respirator with Valve - Blister | 3       | 24         | 9342971004689 |