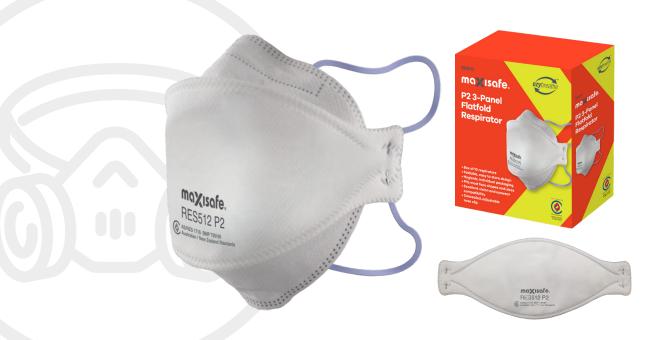

# **P2 3-Panel Flatfold Respirator**

### **Features & Benefits**

- Unique 3-panel design fits a wide range of face shapes and sizes, accommodates facial movements and makes the respirator easy to talk through
- Sculptured nose panel provides excellent field of vision and im proves compatibility with eyewear
- Hygienically packaged in a sealed bag to protect from contamination prior to use
- Foldable, easy to store design
- Tested and certified to Australian Standards AS/NZS 1716:2012
- Breathable nose cushion reduces sweat levels when worn over a long period of time
- No glue used in mask construction reducing odour in hot conditions

### **Product Details**

Product Code: RES512

Pack Quantity: 20 Masks
Carton Quantity: 12 Boxes