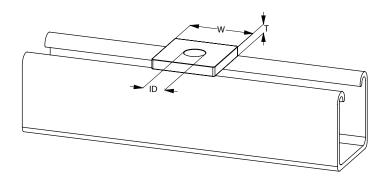

### **APPLICATIONS**

- Cable tray support system
- Designed for use with 40mm channels