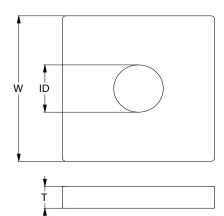

## FLAT PLATE FITTING ONE HOLE HOT DIP GALVANISED / HEC / MILD STEEL

| Part       | QFind | Diameter | Width  | Inner<br>Diameter | Thickness |
|------------|-------|----------|--------|-------------------|-----------|
|            |       | Ø        | W (mm) | ID (mm)           | T (mm)    |
| GFPMSG1063 | H1063 | M10      | 40     | 11.5              | 6         |
| GFPMSG1064 | H1064 | M12      | 40     | 13.5              | 6         |