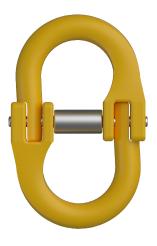

## **Grade 80 Connecting Link**

Connecting links easily connect lifting components to chains and eyes.

## **Applications**

- Use with Grade 80 lifting components
- · Connecting lifting components to chains and other fittings