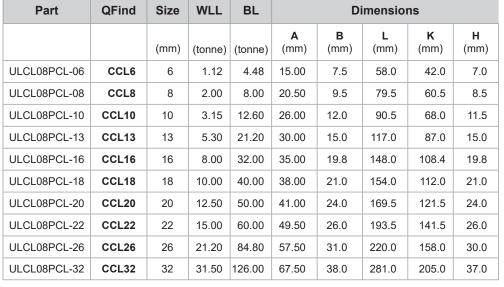

## **MARKINGS:**

- CE (European Conformity)
- WLL (Working Load Limit)
- Trace Code (linked to certificate online)
- Manufacturer's mark

Disclaimer: while every reasonable effort has been made to ensure that this document is correct at the time of printing, Hobson Engineering®, its agencies and employees disclaim all liability in respect to anything or the consequences of anything done or omitted regarding the whole or any part of this document.