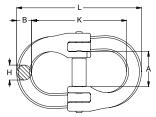

## **Grade 80 Connecting Link**

Connecting links easily connect lifting components to chains and eyes.

## **Applications**

- Use with Grade 80 lifting components
- · Connecting lifting components to chains and other fittings

## **Features**

- Conforms to AS 3776
- 100% magnaflux crack detection

**Finish** 

Powder Coat